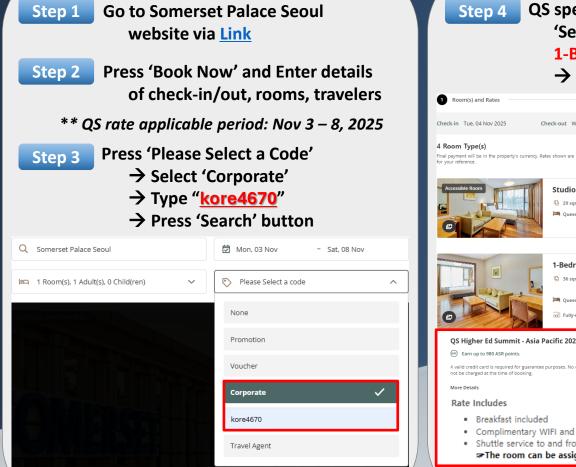

## QS Higher Ed Summit: Asia Pacific 2025 SOMERSET PALACE SEOUL Booking Guide

QS special rate displays by clicking 'See More Rates' under **1-Bedroom Deluxe** Room Type → KRW210,000+10%VAT / night Check-out Wed, 05 Nov 2025 Room(s) & Guest(s) 1 Room(s), 1 Adult(s), 0 Child(ren ▼ Sort & Filter Charges Per Stav ~ Final payment will be in the property's currency. Rates shown are based on estimated exchange rat Studio Executive 🕒 29 sam / 312 saft & Max 2 person(s) (Double occupancy) 212,500 For 1 Night(s See more > Oueen-size bed See More Rate 1-Bedroom Deluxe 🕒 36 sqm / 388 sqft Max 3 person(s) (Double occupanc A 3rd person is chargeable with an 210,000 For 1 Night(s) extra bed) Bathroom with a Oueen-size bed See Less Date See more > OS Higher Ed Summit - Asia Pacific 2025 Save 23% Book A valid credit card is required for guarantee purposes. No deposit is required and credit card will 210,000 For 1 Night(s) · Complimentary WIFI and access to the rooftop Shuttle service to and from Korea Univ. for the duration of the summit. → Nov 4 - 6 ☞The room can be assigned either double room or twin room randomly